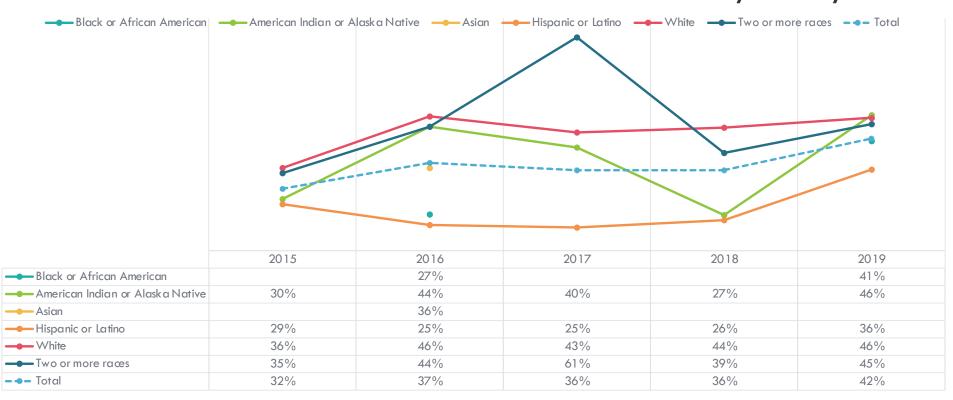

# Third Grade Reading Proficiency – Ethnicity

#### Percent of students who met or exceeded standard for ELA by ethnicity

Source: CA Dept of Education (2015-19)