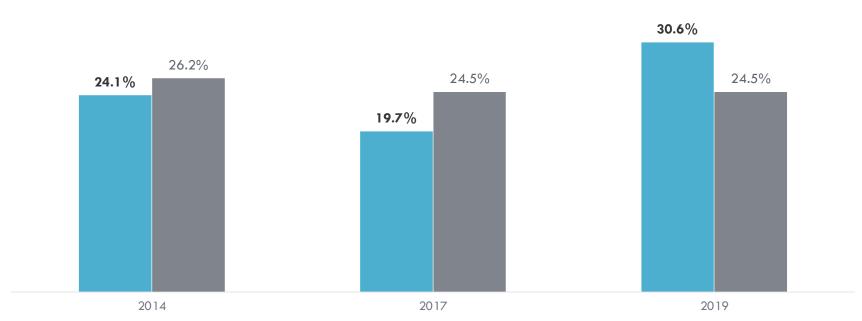

# Availability of Child Care for Working Families

#### Percent of children for whom spaces are available

Source: Child Care Portfolio 2017-19