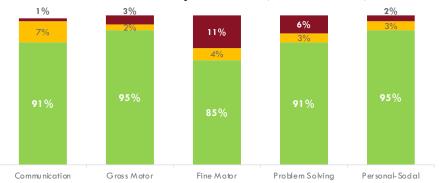

# Ages & Stages Questionnaire

#### ASQ Results, by Domain (FY 2020-21)

Source: Parents as Teachers database (Penelope). FY 2019-20 N = 187; FY 2020-21 N = 149