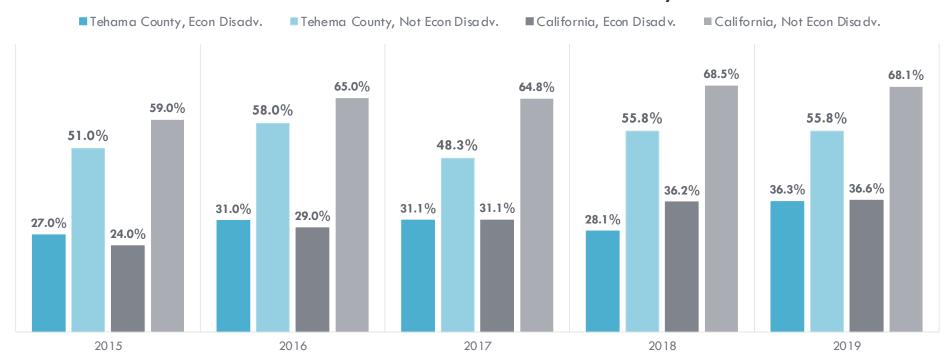

## Third Grade Reading Proficiency – Economic Status

#### Percent of students who met or exceeded standard for ELA by economic status

Source: CA Dept of Education (2015-19)