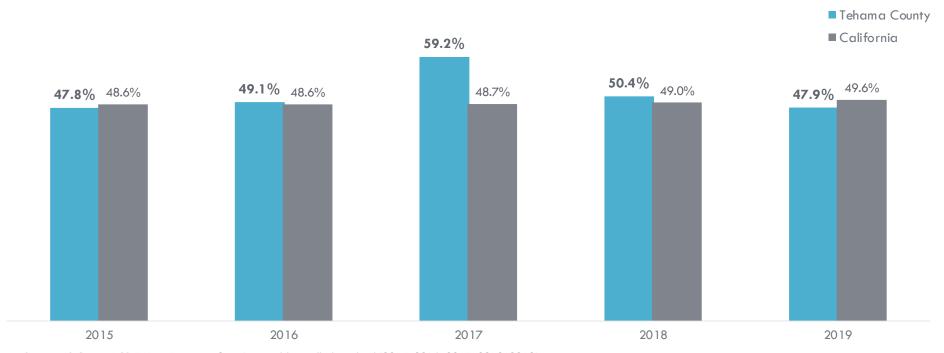

### **Preschool Enrollment**

#### Percent of children 3-4 years of age enrolled in preschool

Source: US Census ACS 5-Year Estimates, 3 to 4 year olds enrolled in school (2015, 2016, 2017, 2018, 2019)