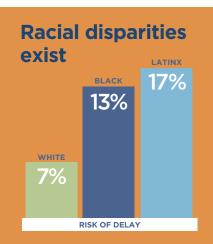

## EARLY IDENTIFICATION MATTERS

ABUSE, NEGLECT, POVERTY, HOMELESSNESS: all contribute to a child's risk of developmental delay

of California's children are living in or near poverty