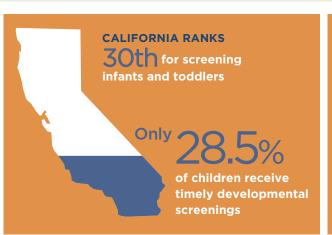

## EARLY IDENTIFICATION MATTERS

ABUSE, NEGLECT, POVERTY, HOMELESSNESS: all contribute to a child's risk of developmental delay

of California's children are living in or near poverty