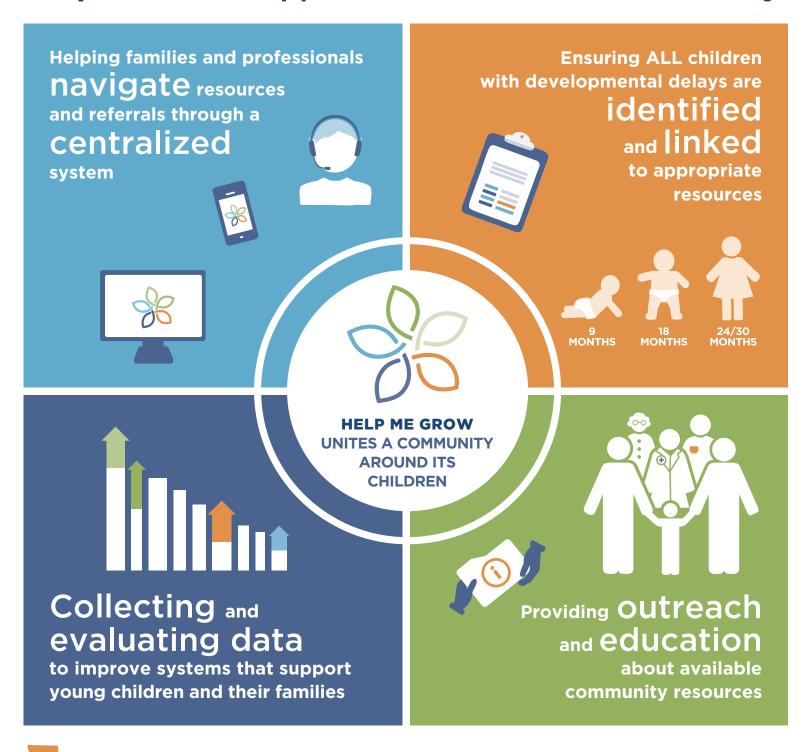

## Help Me Grow Supports Success for All Children by:

California must invest in First 5's Help Me Grow system to ensure all children reach their greatest potential.